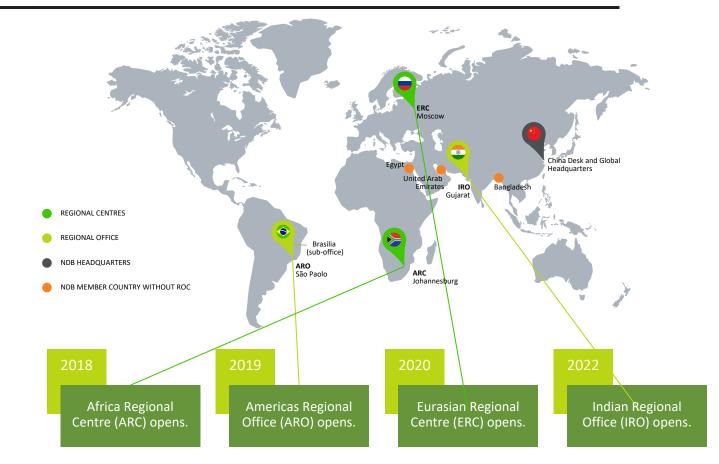

## PRELIMINARY EXPERIENCE IN ESTABLISHING NDB ON-THE-GROUND PRESENCE – THE ROLE OF REGIONAL OFFICES

Independent Evaluation Office

NDB was established in 2015 with headquarters in Shanghai. Within three years of operations, NDB opened its first regional office. By 2022, NDB had four Regional Offices and Centres (ROCs) to serve its expanding membership base. What has been the experience so far?

## **Regional Offices and Centres: From zero to four in four years**