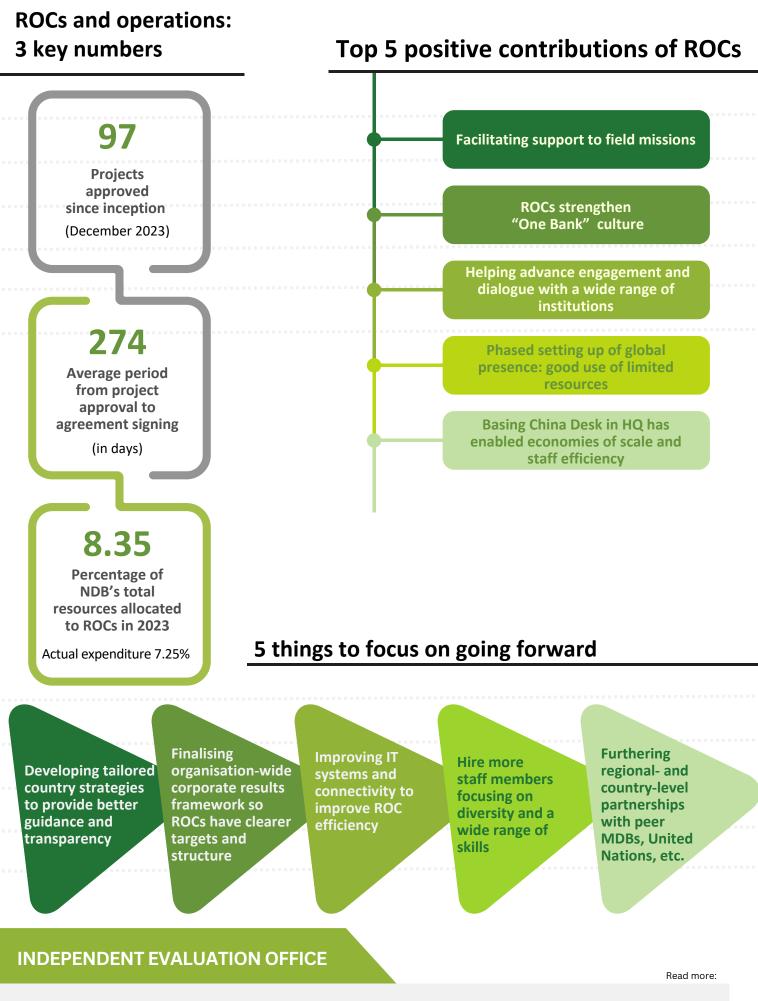

## EVALUATION SYNTHESIS

## PRELIMINARY EXPERIENCE IN ESTABLISHING NDB ON-THE-GROUND PRESENCE – THE ROLE OF REGIONAL OFFICES



Independent Evaluation Office

NDB was established in 2015 with headquarters in Shanghai. Within three years of operations, NDB opened its first regional office. By 2022, NDB had four Regional Offices and Centres (ROCs) to serve its expanding membership base. What has been the experience so far?

## **Regional Offices and Centres: From zero to four in four years**



## **Expanding workforce at ROCs**







New Development Bank, 1600, Guozhan Road, Pudong New District, Shanghai – 200126 China

📞 +86-21-8021-9512 🛛 🕱 ieo@ndb.int 🖳 https://www.ndb.int/governance/independent-evaluation/